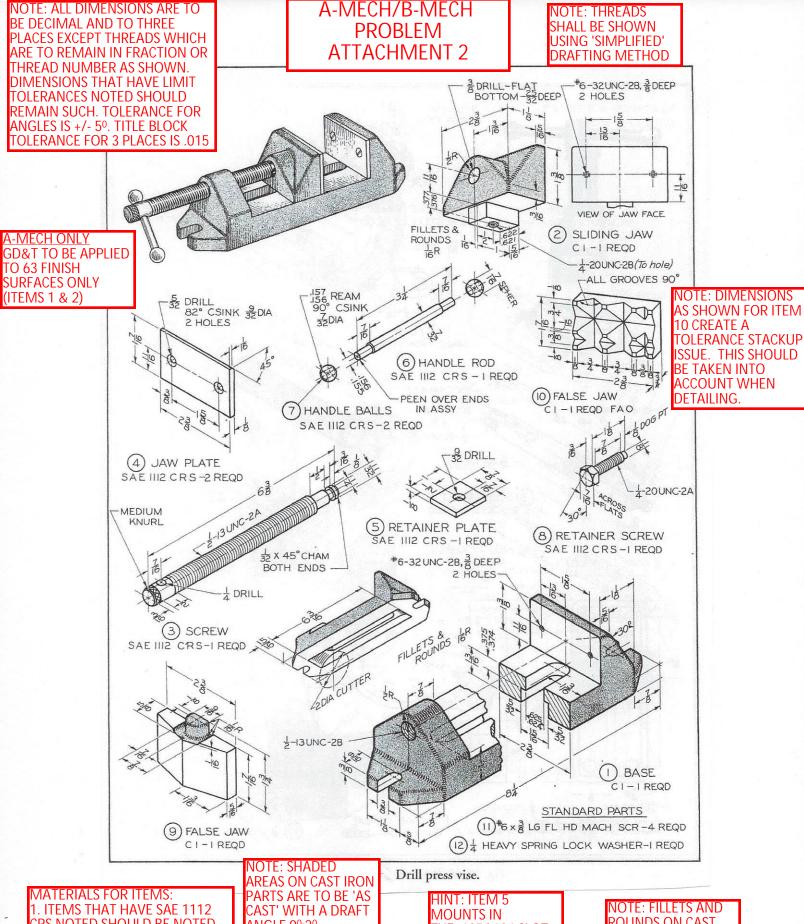

MATERIALS FOR ITEMS:
1. ITEMS THAT HAVE SAE 1112
CRS NOTED SHOULD BE NOTED
AS: AISI/SAE 1112 CRS
2. ITEMS THAT HAVE CI NOTED
SHOULD BE NOTED AS: CAST
IRON ASTM A47-77 NO. 35018

NOTE: SHADED
AREAS ON CAST IRON
PARTS ARE TO BE 'AS
CAST' WITH A DRAFT
ANGLE 00-20.
ALL MACHINED
SURFACES 125 FINISH
EXCEPT INSIDE OF
ITEM 1, BOTTOM OF
ITEM 2 AND TOP AND
BOTTOM SURFACE OF
ITEM 5 WHICH HAVE
63 FINISH

HINT: ITEM 5
MOUNTS IN
THE .625/.624 SLOT
IN ITEM 1 AND IS
INSTALLED WITH
ITEM 8 AND ITEM 12.
'DOG POINT' OF ITEM
8 IN INSERTED
INTO .188 SLOT OF
ITEM 3 AT ASSEMBLY

NOTE: FILLETS AND ROUNDS ON <u>CAST</u> <u>PARTS</u> SHALL BE R.062 AND NOTED IN GENERAL NOTES FOR EACH SHEET OR WITH EACH DETAIL.